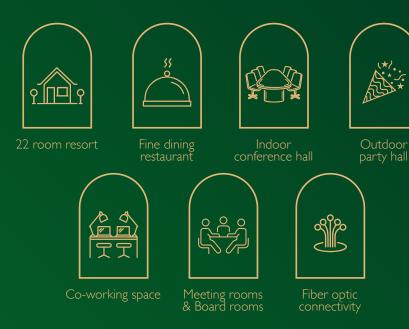

### Four business is our business

All your business needs and personal pleasures are taken care of at The Tapovan Clubhouse. An exclusive club for community owners and their guests to network, unwind and socialise.

#### Working from farm is now a reality.

### Liesure at your doorstep

The Tapovan Clubhouse also hosts faclities for all kinds of recreational activities, from sport to fitness,, for people of all ages, bringing the community together with fun and engaging experiences.