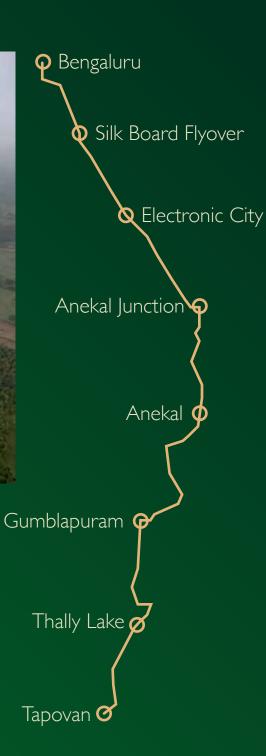

### ere simplicity neets serenity

Tapovan is an exclusive farm community located in Thally, just 59 kms away from the busy streets of Bangaluru. Peppered with meditation zones, zen gardens, yoga spots and lakeside walkways, Tapovan is crafted to nourish your soul.