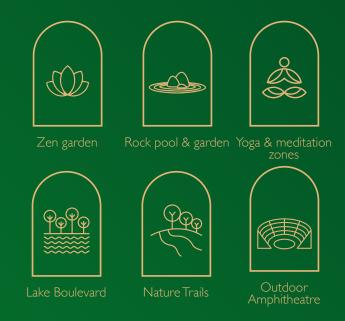

### ere simplicity neets serenity

Tapovan is an exclusive farm community located in Thally, just 59 kms away from the busy streets of Bangaluru. Peppered with meditation zones, zen gardens, yoga spots and lakeside walkways, Tapovan is crafted to nourish your soul.

Five-a-side cricket

Kids play area

Lake Boulevard Yoga & meditation