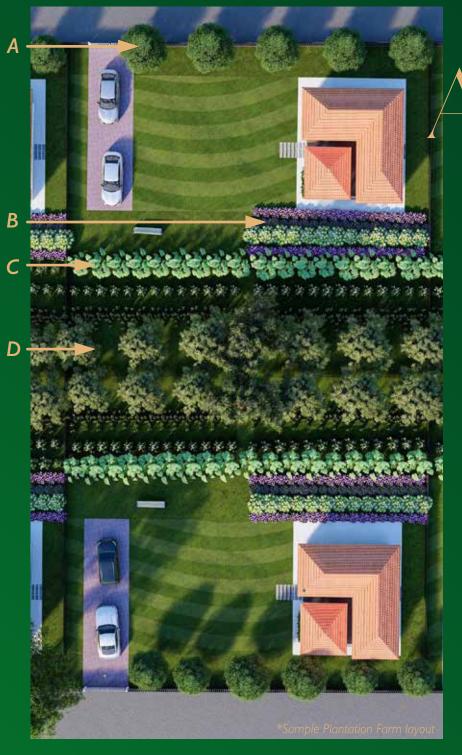

#### Mango Orchard Farms

Ranging from 0.25 to 0.5 acres, these farms are dotted with matured mango orchards, along with ample fertile land to grow and consume fresh fruits and vegetables with our assisted farm maintenance and management support.

#### **Plantation Farms**

These plantation parcels, ranging from 0.25 to 0.5 acres of farm land, are ready for you to grow your favourite fruits, vegetables and timber plantations with our assisted farm maintenance and management support.

A - Mango orchard B - Vegetable garden C - Fruit garden D - Timber plantation