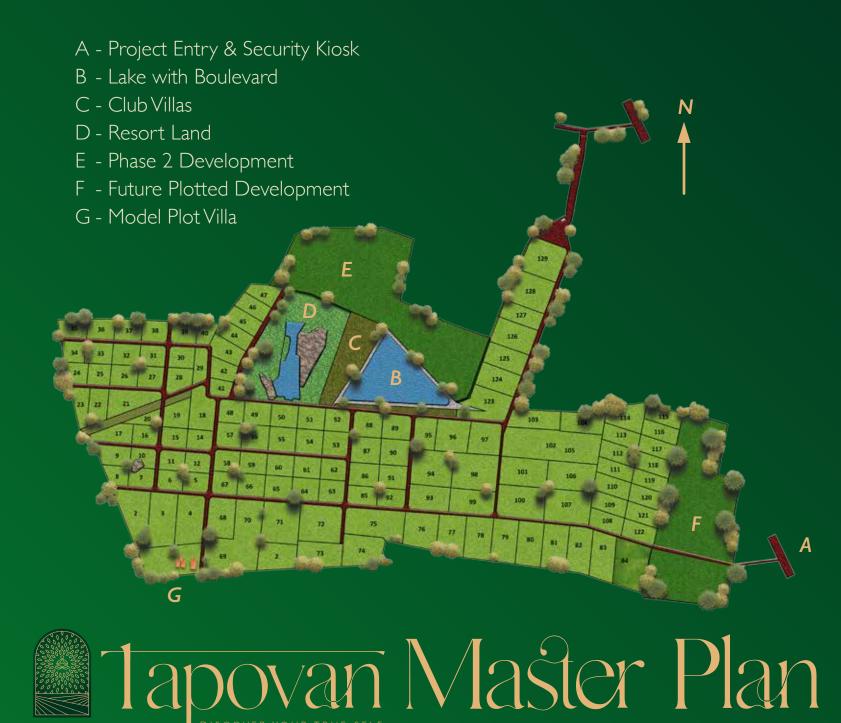

#### Nestled alongside pristine nature

63 Acres of farmland bordering Jowlagiri Reserve Forest, just a one hour drive away from south Bengaluru.

3,500 Existing Mango Trees

Fine dining restaurant

Smart farm technology for farm monitoring

#### Club Farmhouse Estates with lake view

The Club Farmhouse estates are fully constructed luxury homes, built on a 10,000 sq. ft. property. Overlooking the lake, and neighbouring the Clubhouse, these homes are the epitome of farm living with private orchards.

#### Mango Orchard Farms

Ranging from 0.25 to 0.5 acres, these farms are dotted with matured mango orchards, along with ample fertile land to grow and consume fresh fruits and vegetables with our assisted farm maintenance and management support.

#### **Plantation Farms**

These plantation parcels, ranging from 0.25 to 0.5 acres of farm land, are ready for you to grow your favourite fruits, vegetables and timber plantations with our assisted farm maintenance and management support.

A - Mango orchard B - Vegetable garden C - Fruit garden D - Timber plantation